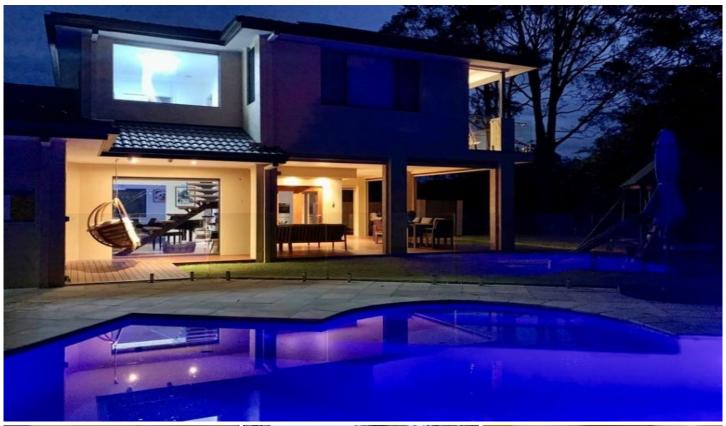

## 34 Steyning Court Arundel QLD

This property in Arundel is absolutely stunning, boasting a myriad of features that cater to luxurious family living. Here's a summary of the key highlights:

- 1. Location: Situated in the leafy suburb of Arundel on the Gold Coast, with convenient access to AB Paterson College, M1, Harbour Town Shopping Centre, medical facilities, Griffith University, light rail, and the Broadwater.
- 2. Bedrooms: Five spacious bedrooms, including a master suite with auto sensor lighting in the walk-in robe and a veranda overlooking the pool.
- 3. Kitchen: A gourmet kitchen with stone benchtops, top-of-the-range appliances, LED lighting, Bosch ovens and induction hot plate, tapware with instant hot/cold filtered water tap, integrated fridge, Bosch dishwasher, and an extra-large butler's pantry.

5 🗀 3 🚔 4 🚘

: Offers over 1.75m

Building Size: 260 sqm **Land Size** : 776 sqm

**View** : https://www.amirprestige.com.au/sale/ql

d/gold-coast/arundel/residential/house/7

Ian & Jennie Adams (07) 5555 1600