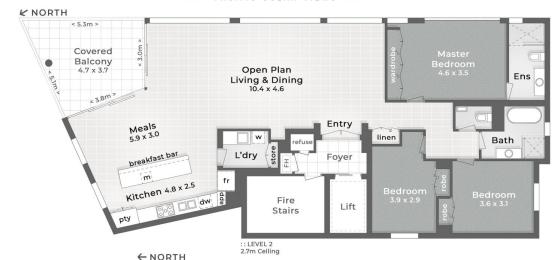

10. Broadbeach to Surfers Oceanway

MAJESTIC V

2/5 Laycock Street SURFERS PARADISE

A Bed

🖰 2 Bath

Internal 166m<sup>2</sup> | Balcony 19m<sup>2</sup> | Carspaces 27m<sup>2</sup> | **Total 212m<sup>2</sup>** 

This is not a legal document therefore all measurements and information provided is subject to survey. No permission is given to use or alter this Floor Plan without the consent of Pure Design Concepts. The overall presentation style, layout, imagery, fonts, background, colours and terminology has been originally pdc. created by PDC and is subject to strict copyright. No ownership is taken or building design. This doubt more activated to strict copyrights. No ownership is taken or building design. This doubt more activated to pdc.