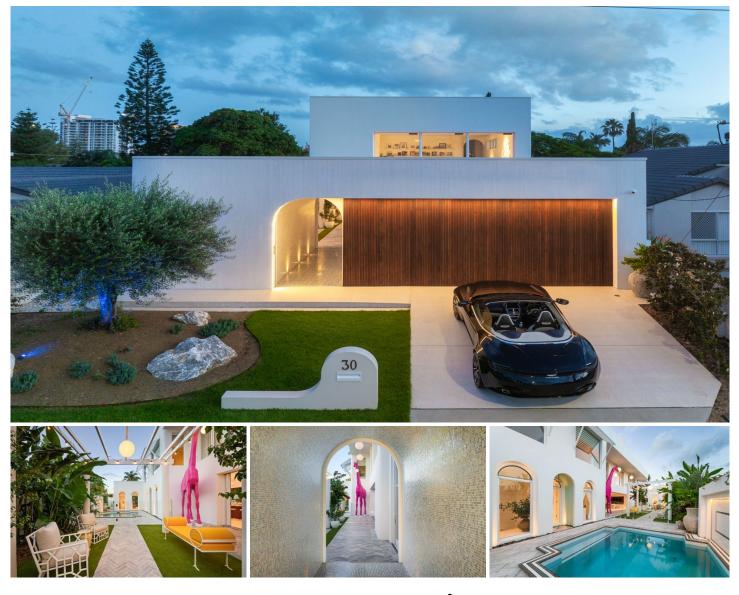

## 30 Via Roma Isle Of Capri QLD

Welcome to "La Rosa" - a Magnificently Designed Masterpiece in the heart of the prestigious Isle of Capri, where sophistication meets unparalleled luxury. This iconic residence, spanning an impressive 665sqm\* block with 579sqm\* of meticulously crafted living spaces, stands as a testament to the brilliant collaboration between r designer Cesar Solis of Solis Estudio and local builder Grant Fielder from "August Homes".

Every detail of this residence reflects a global fusion of influences, seamlessly blending Mediterranean, Arabic, and Asian elements. From handpicked artifacts to captivating arches and exquisite artwork, the design draws inspiration from around the world, bringing a touch of international allure to the beautiful Gold Coast.

Upon entering, you are greeted by an Italian-inspired

4 🛤 3 🚔 2 😭

| Price                |
|----------------------|
| <b>Building Size</b> |
| Land Size            |
| View                 |

- :\$4,000,000
- e:579 sqm
  - : 665 sqm
  - : https://www.amirprestige.com.au/sale/ql d/gold-coast/isle-of-capri/residential/hou se/7910515