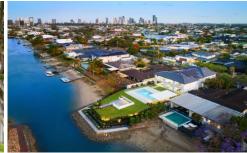

## 55 Rapallo Avenue Isle Of Capri QLD

This newly built waterfront masterpiece transcends the concept of a mere residence, embodying the timeless allure and opulence reminiscent of the Hamptons. Positioned proudly on a north-facing 1034m2 block, it offers breathtaking skyline views from Broadbeach to Surfers Paradise. Meticulous attention to detail is evident throughout, with flawless European Oak floors, classic VJ and dado panelling, and a coffered ceiling in the formal lounge. The light-filled living room showcases oversized picture windows framing a picturesque vista.

For entertaining, a dedicated lounge with a built-in bar awaits, along with a stunning kitchen and butler's pantry featuring custom cabinetry, Silestone benches, and top-notch Gaggenau appliances. Upstairs, a sitting room opens to a terrace with sweeping views of the pool, water, skyline, and hinterland. Four generously sized bedrooms