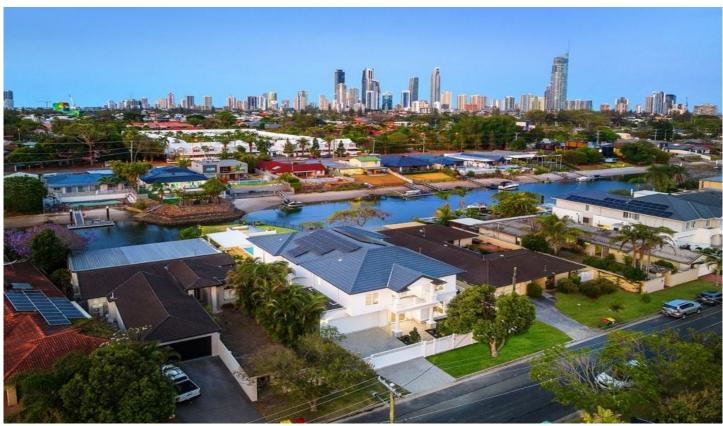

## 55 Rapallo Avenue Isle Of Capri QLD

This newly built waterfront masterpiece transcends the concept of a mere residence, embodying the timeless allure and opulence reminiscent of the Hamptons. Positioned proudly on a north-facing 1034m2 block, it offers breathtaking skyline views from Broadbeach to Surfers Paradise. Meticulous attention to detail is evident throughout, with flawless European Oak floors, classic VJ and dado panelling, and a coffered ceiling in the formal lounge. The light-filled living room showcases oversized picture windows framing a picturesque vista.

TOTAL INTERNAL AREA: 458M\*\* | TOTAL EXTERNAL AREA: 86M\*\*\* | TOTAL AREA: 544M\*\* | TOTAL LAND AREA: 1,034M\*\*