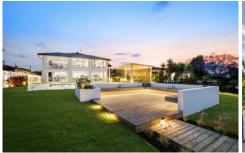

For entertaining, a dedicated lounge with a built-in bar awaits, along with a stunning kitchen and butler's pantry featuring custom cabinetry, Silestone benches, and top-notch Gaggenau appliances. Upstairs, a sitting room opens to a terrace with sweeping views of the pool, water, skyline, and hinterland. Four generously sized bedrooms