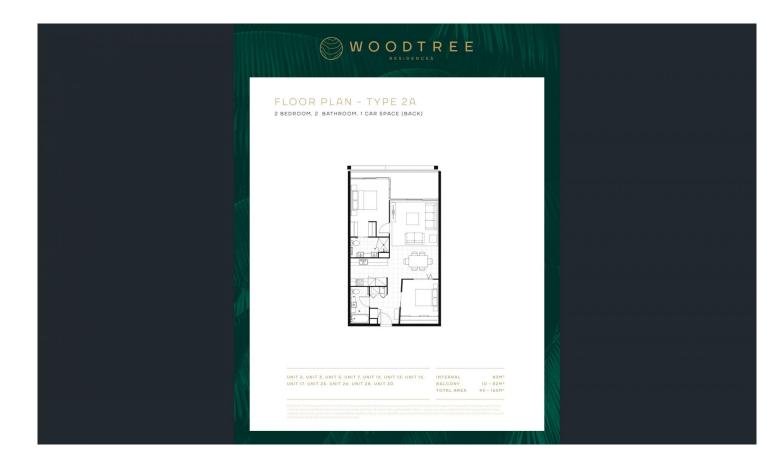

## 13/253 Ashmore Road Benowa QLD

This near new apartment wont last long! Introducing 13/253 Ashmore Road, Benowa - The real estate investors dream, that offers the perfect blend of modern luxury, convenience, and breathtaking views. This spacious two-bedroom, two-bathroom apartment comes complete with one carpark, ensuring ample off street parking space for both residents and guests.

Step inside and be greeted by a study nook/Bedroom and a large balcony, providing not just one, but two living spaces to relax and unwind. The apartment boasts modern fixtures and fittings, while large window panels invite an abundance of natural light, creating a warm and inviting atmosphere.