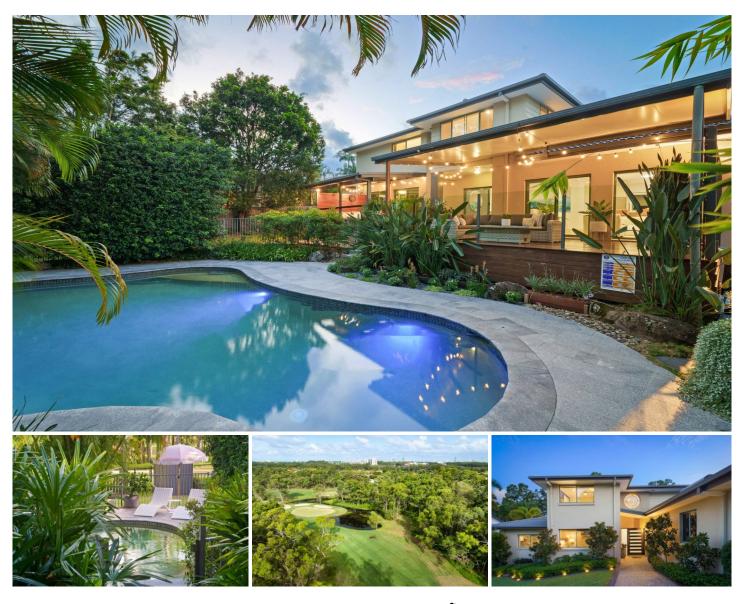

## SOLD IN 9 DAYS BY ROCHELLE LAMERS!

Presiding over a supersized 1247m2 block - the largest landholding in this tightly held street - and overlooking the 16th hole of Parkwood International Golf Course, this home is as rare and remarkable as a hole-in-one! Set back from the street and supremely private, it's also an outstanding family entertainer that effortlessly fuses style, space and functionality.

Travertine floors flow seamlessly across the sunken lounge, separate dining zone and kitchen to add a touch of elegance, complemented by a stylish kitchen with stone benches and superior appliances. Plus, make a date for family movie nights in the spacious media room or use this as a place to escape and unwind. Alternatively, retreat to a choice of four oversized bedrooms for a taste of