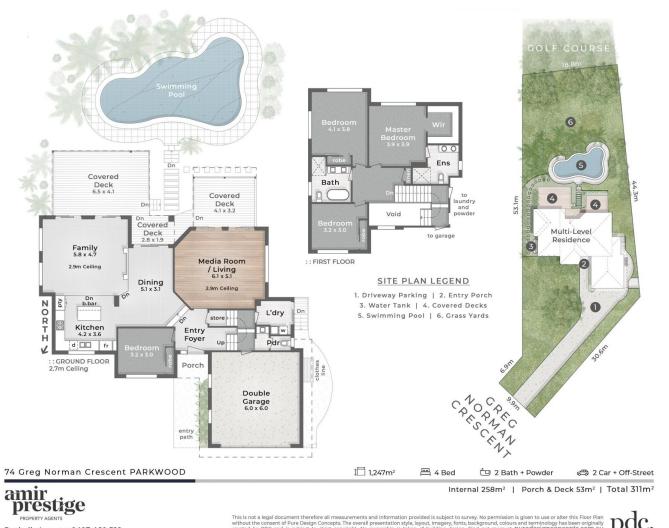

## SOLD IN 9 DAYS BY ROCHELLE LAMERS!

Presiding over a supersized 1247m2 block - the largest landholding in this tightly held street - and overlooking the 16th hole of Parkwood International Golf Course, this home is as rare and remarkable as a hole-in-one! Set back from the street and supremely private, it's also an outstanding family entertainer that effortlessly fuses style, space and functionality.

Travertine floors flow seamlessly across the sunken lounge, separate dining zone and kitchen to add a touch of elegance, complemented by a stylish kitchen with stone benches and superior appliances. Plus, make a date for family movie nights in the spacious media room or use this as a place to escape and unwind. Alternatively, retreat to a choice of four oversized bedrooms for a taste of

## 4 🛤 2 🚰 4 🚘

View

| Price | : | \$ | 1,635,000 |
|-------|---|----|-----------|
| nce   | • | Φ  | 1,635,000 |

- Land Size : 1247 sqm
  - : https://www.amirprestige.com.au/sale/qld/go
  - ld-coast/parkwood/residential/house/791911