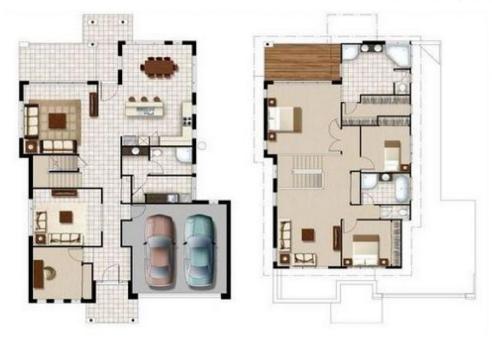

4 🕮 3 🖺 4 📾

**Price** : \$ 1,310,000 **Land Size** : 503 sqm

View : https://www.amirprestige.com.au/sale/qld/go ld-coast/helensvale/residential/house/79229

41

Mitch Booth 07 5501 4600

Total Size: 503m<sup>2</sup>\* | Internal Area: 248m<sup>2</sup>\*

"Whilst Amir Prestige Property Agents have made every attempt to ensure the accuracy of all measurements of this floor plan, Amir Prestige take no responsibility for any errors, omissions, or mis-statement.
This clain is for illustrative auronoses only.