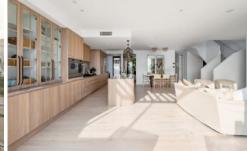

The 'Beach House' is a tri-level masterpiece spanning 357m2 over 3 floors of deluxe living and entertainment space on a prime beachfront parcel. Indulge your culinary passions in the gourmet kitchen, equipped with top-of-the-line Gaggenau appliances and a convenient butler's pantry. Seamlessly transition to the open-plan living and dining area, flowing effortlessly onto the expansive alfresco terrace. Stretching the full 10 meters in width, this outdoor haven boasts an equipped kitchen and bespoke