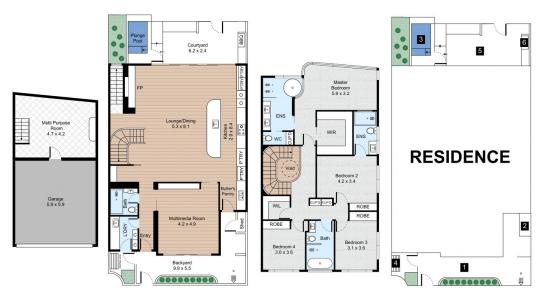

## **LEGEND**

1. Backyard 2. Shed 3. Plunge Pool 4. Clothes Line 5. Courtyard 6. BBQ

Internal: 297m<sup>2</sup>

External: 50m2

LOWER GROUND FLOOR

**GROUND FLOOR** 

FIRST FLOOR

SITE PLAN