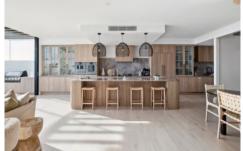

The 'Beach House' is a tri-level masterpiece spanning 357m2 over 3 floors of deluxe living and entertainment space on a prime beachfront parcel. Indulge your culinary passions in the gourmet kitchen, equipped with top-of-the-line Gaggenau appliances and a convenient butler's pantry. Seamlessly transition to the open-plan living and dining area, flowing effortlessly onto the expansive alfresco terrace. Stretching the full 10 meters in width, this outdoor haven boasts an equipped kitchen and bespoke