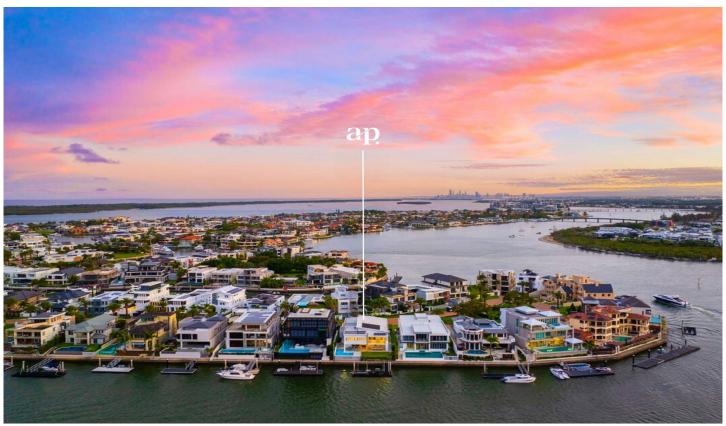

## 39 Knightsbridge Parade West Sovereign Islands QLD

Nestled on the distinguished Sovereign Islands' premier street, this waterfront residence stands as a remarkable home, perfect for a spacious family with a penchant for hosting gatherings.

Elegantly positioned facing north on a generous 769m2\* plot with a 19.9m\* frontage along the Coomera River, the residence captures breathtaking views across expansive waters to the verdant landscapes of Coomera Island.