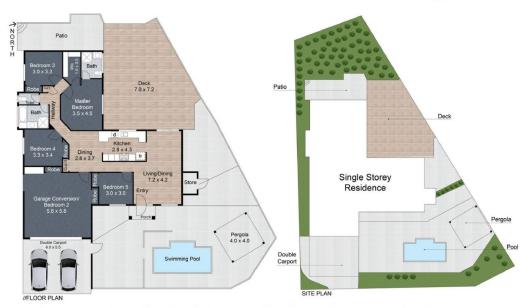

## 12 Shawnee Crescent Pimpama QLD

Introducing 12 Shawnee Crescent - where modern convenience meets family comfort. This stunning property boasts 5 bedrooms, 2 bathrooms, and parking for 2 cars, along with enticing features including a sparkling pool and expansive entertaining area.

Step inside to discover a spacious layout, where the garage has been thoughtfully converted into an additional living room or entertaining space, perfect for hosting gatherings or unwinding with loved ones. The abundance of natural light and open-plan design create an inviting atmosphere throughout.

Enjoy the benefits of solar panels and split system air conditioning, ensuring year-round comfort and efficiency. The master bedroom features a luxurious ensuite, providing a private retreat for relaxation and rejuvenation.

5 📭 2 🚔 2 😭

Price : \$ 900,000 Land Size : 608 sqm

View : https://www.amirprestige.com.au/sale/qld/go

ld-coast/pimpama/residential/house/794216

8

Antonio Contreras 07 5532 9996

Julian Rivas (07) 5532 9996

Internal: 174m2 Deck: 38m2 Total: 212m2 approx. Land Size: 608m2 approx.

Whilst Amir Prestige Property Agents have made every attempt to ensure the accuracy of all measurements of this floor plan, Amir Prestige take no responsibility for any errors, omissions, or mis-statement.

This plan is for illustrative purposes only.

Antonio Contreras - 0449 694 858

amir prestige

Julian Rivas - 0421 621 969