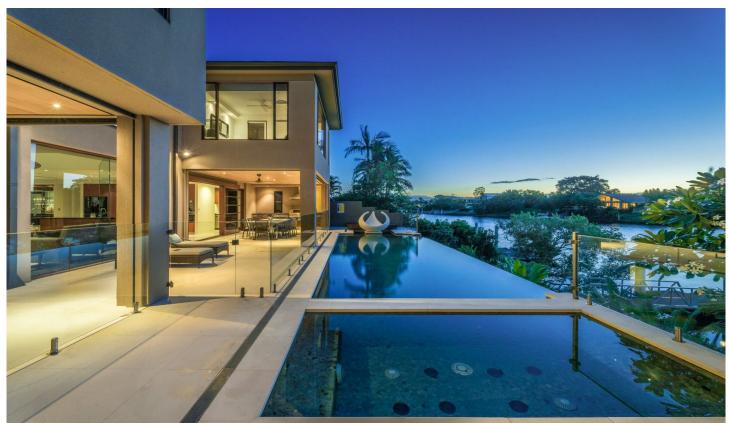

## 56 River Crescent Broadbeach Waters QLD

Discover the epitome of serenity and sophistication at "Gangotri" - an unparalleled Zen retreat designed to elevate your senses and redefine tranquillity. From the meticulously curated interior boasting imported artifacts to the seamless integration with nature's elements, every aspect of this waterfront sanctuary exudes a sense of calm and balance.

Step into a world where timeless elegance meets modern luxury. Adorned with treasures like a 1000-year-old Tibetan monastery artifact and a majestic Buddha statue, the foyer sets the tone for the harmonious ambiance that permeates every corner of this 984m2 oasis. Feel the energy flow through the Japanese-inspired architecture as you wander through the meticulously landscaped gardens and take in the breathtaking views of the water.

Inside, the attention to detail is evident at every turn.

6 📭 7 🖺 4 🗪

**Price** : \$6,500,000 **Land Size** : 984 sqm

View: https://www.amirprestige.com.au/sale/qld/go

Id-coast/broadbeach-waters/residential/hous