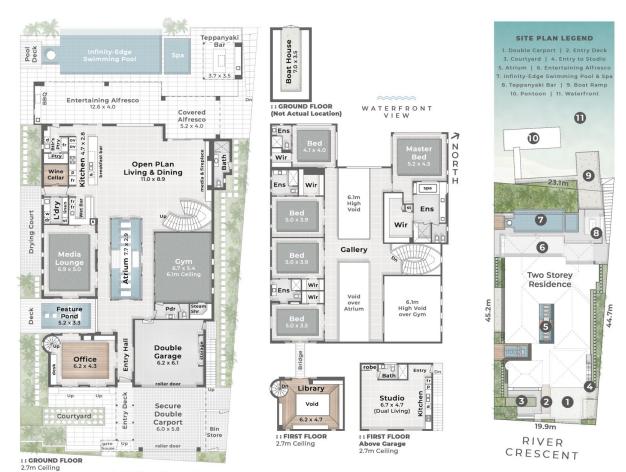

## amir prestige

Ben Ada 0404 926 070

56 River Crescent

**BROADBEACH WATERS** 

Internal  $679m^2$  | External Areas  $187m^2$  | Studio  $46m^2$  | Total  $912m^2$ 

984m²

5 Bed + Studio + Media + Gym

🚙 4 Car

Void 95m² | Boat House 28m²

DISCLAIMER: This is not a legal document therefore all measurements and information provided is <u>subject to survey</u>. No permission is given to use or alter this Floor Plan without the consent of Pure Design Concepts. The overall presentation style, layout, imagery, fonts, background, colours and terminology has been originally created by PDC and is subject to strict copyright. No ownership is taken of building design. Find out more at <u>puredesignooncepts.com.au</u>