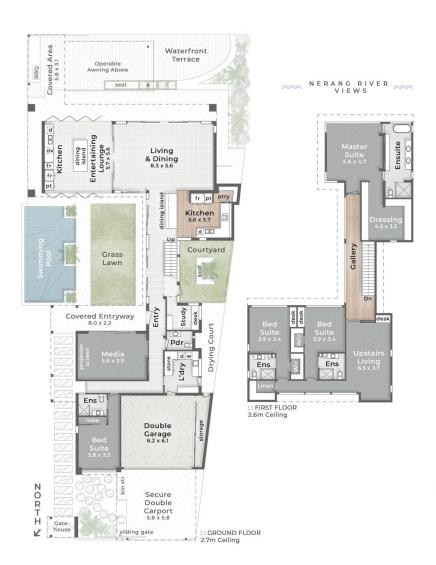

## LEGEND

1. Gatehouse (2.0 x 1.8)
2. Secure Double Carport
3. Swimming Pool
4. Courtyard
5. Store (3.2 x 1.3)
6. Waterfront Terrace
7. Pontoon

NERANG RIVER

7
22.0m
6
Two Storey Residence

KOOKABURRA COURT

## amir prestige

Brodie Foster 0478 671 770

28 Kookaburra Court BUNDALL

845m²

4 Bed + Media

+ Study

4 Bath + Powder

4 Car

Internal 444m² Covered Externals 115m²

Total 559m<sup>2</sup>

Gatehouse 4m²

pdc.

This is not a legal document therefore all measurements and information provided is subject to survey. No permission is given to use or after this Floor Plan without the use or after this Floor Plan without the presentation style. Input, imageny, forst, background, colours and terminology has been originally created by PDC and is subject to strict copyright. No ownership is taken of building design. Find out more at puredest greater than the provided that the provided that the provided that the pure design from our provided that the pure design from our provided that the pure design from our provided that the pure design from the provided that the pure of the pure design from the pure design fr