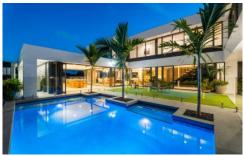

Create gourmet feasts in the divine La Dolce Vita marble kitchen featuring superior Smeg and Liebherr appliances, host guests in the sleek entertaining lounge and bar, where a magnificent Verde Antique honed marble in-built dining table steals the spotlight or let the party spill outdoors onto the expansive waterfront terrace. Gazing across Main River to prestigious Monaco Street and appointed with an outdoor kitchen and retractable shade cover, it's ideal for