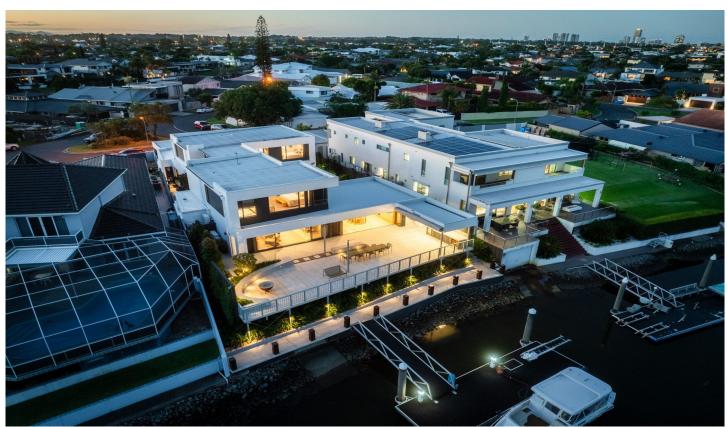

## 28 Kookaburra Court Sorrento QLD

Unsurpassed in elegance and exquisitely renovated, "Casa La Belle" is the pinnacle of waterfront perfection. Presiding over an 845m2 Main River block with 22m water frontage, an extraordinary lifestyle beckons here. Architecturally designed to embrace enviable indoor-outdoor living and carefully curated with no-expense-spared finishes, this luxe, light-filled masterpiece is the ultimate Isle of Sorrento entertainer.

Create gourmet feasts in the divine La Dolce Vita marble kitchen featuring superior Smeg and Liebherr appliances, host guests in the sleek entertaining lounge and bar, where a magnificent Verde Antique honed marble in-built dining table steals the spotlight or let the party spill outdoors onto the expansive waterfront terrace. Gazing across Main River to prestigious Monaco Street and appointed with an outdoor kitchen and retractable shade cover, it's ideal for