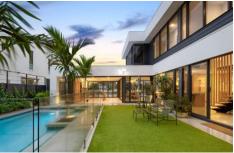

Create gourmet feasts in the divine La Dolce Vita marble kitchen featuring superior Smeg and Liebherr appliances, host guests in the sleek entertaining lounge and bar, where a magnificent Verde Antique honed marble in-built dining table steals the spotlight or let the party spill outdoors onto the expansive waterfront terrace. Gazing across Main River to prestigious Monaco Street and appointed with an outdoor kitchen and retractable shade cover, it's ideal for