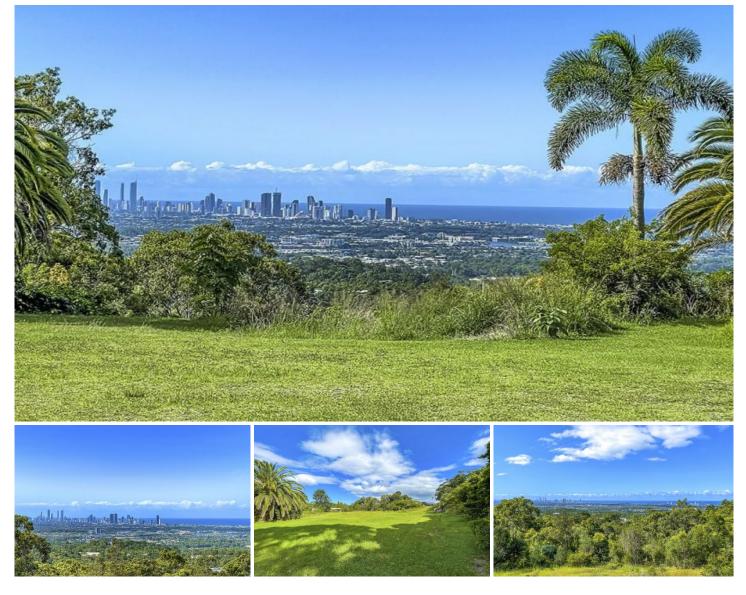

## 270 Chesterfield Drive Bonogin QLD

Discover the epitome of luxury living with this prime 6.2 acre vacant block of land boasting breathtaking Gold Coast city views to the north. Perched in a prestigious locale, this gem offers unrivalled proximity to renowned private & public schools, shopping centres, Burleigh precinct and ease of access to the M1 highway. Seize the opportunity to build your dream estate amidst the allure of panoramic vistas. Envision your future in this prestigious enclave, where every sunrise brings new possibilities.

Some features:

- Flat building pad -- ready to build with panoramic Gold Coast views

- Land size approx 6.2acres (2.51Ha or 25100m2)
- Zoned Rural
- Ideal for the horse enthusiast
- Street frontage approx 100m