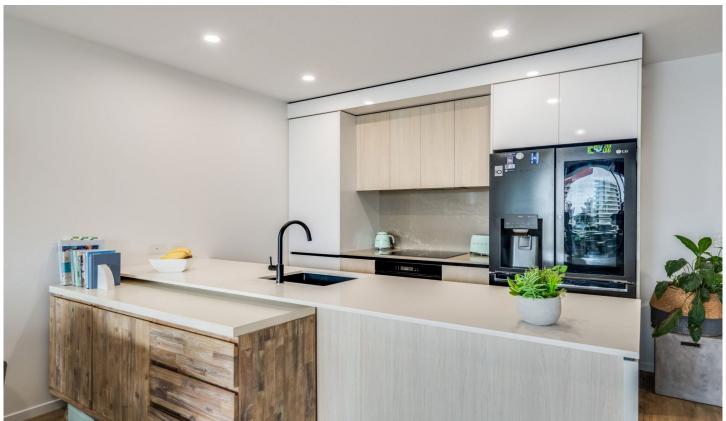

The open-plan living and dining area basks in natural light, creating an inviting atmosphere throughout. The focal point of this home is its gourmet kitchen, boasting top-of-the-line appliances, sleek cabinetry, and premium countertops-a culinary haven marrying style with practicality.