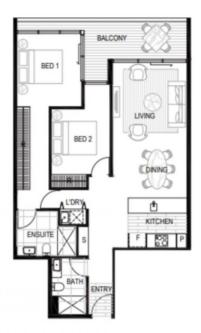

Disclaimer \*= approx.

APARTMENT TYPE 2A | Internal: 84m2\* | Total: 97m2\*

Whilst Amir Prestige Property Agents have made every attempt to ensure the accuracy of all measurements of this floor plan, Amir Prestige take no responsibility for any errors, omissions, or mis-statement.

This plan is for illustrative purposes only.

NAT KING | 0403 042 677

amir prestige PAULETTE KORIACOS | 0456 778 678