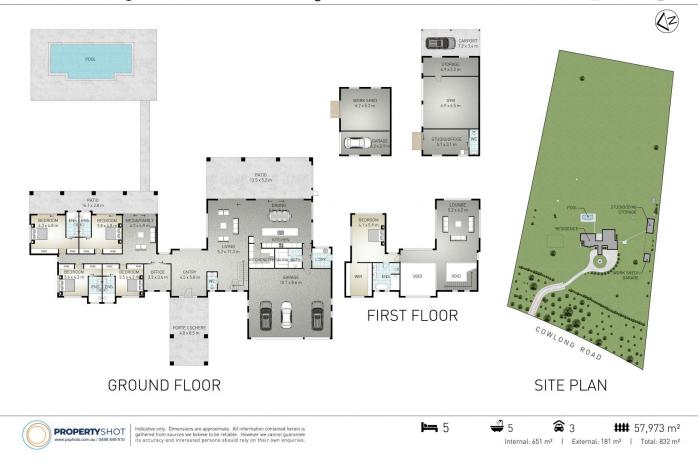

#### Price Building Size : 832 sqm Land Size

- : CONTACT AGENT
- : 10 Acres

View

: https://www.amirprestige.com.au/sale/ns w/northern-rivers/mcleans-ridges/reside ntial/house/7973572

**Oliver Hallock** 02 6680 7207