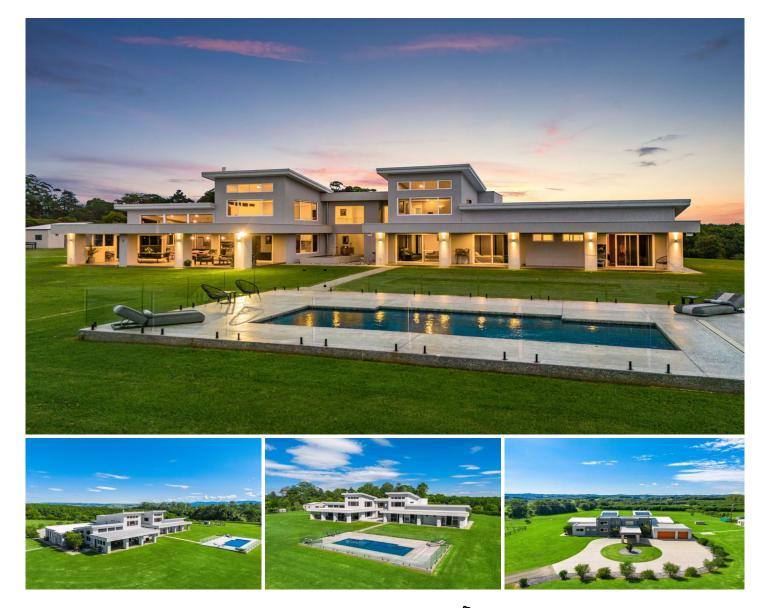

#### 538 Cowlong Road McLeans Ridges NSW

A spectacular modern North Coast hinterland quality master-built home set on 10 park like acres that is entered via a solar powered gate, with spectacular hinterland views that can be enjoyed through a multitude of glass windows and doors throughout.

The home is entered through an impressive oversize Rosewood front door, where you're immediately met with an expansive view of the usable land and down the valley. Moving into the open plan living area, consisting of lounge, dining, powder room and kitchen area with high set ceilings, this living area is spacious and light filled overlooking the picturesque country side. There are large sliding doors with retractable fly screens that open onto the covered outdoor living area, perfect for family BBQ's overlooking the pool and acreage.