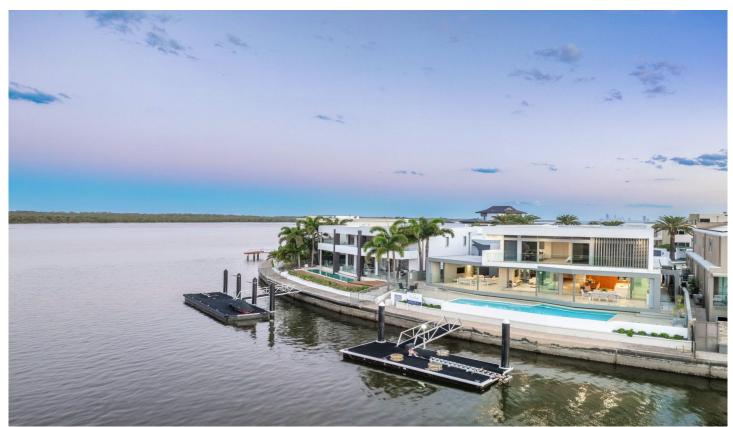

## 41 Parklane Terrace Sovereign Islands QLD

Positioned on prestigious Parklane Terrace, this captivating architectural creation showcasing breathtaking Broadwater views spanning across to South Stradbroke Island. The ultimate family home that is as brilliantly functional and luxurious as it is unforgettably sophisticated.

Created by renowned architect Jared Pool and built by David Radic. This trendy North-facing masterpiece boasts an expansive 26m\* of private waterfront, setting the stage for opulent living.

Expertly crafted to take full advantage of wide Broadwater views and finished to perfection, this contemporary residence reveals striking interiors offering a vast selection of indoor and outdoor living zones.