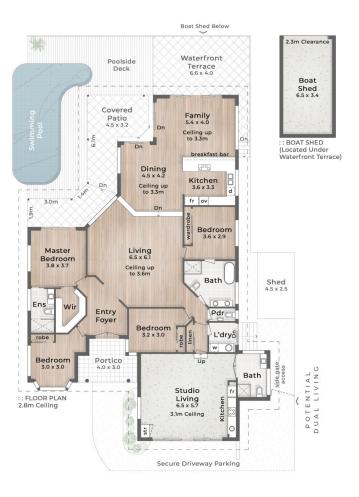

## amir prestige

Lisa Cordaro 0402 867 770 Kimberly Minatti 0401 637 734

9 Sundowner Court MERMAID WATERS

☐ 827m²

4 Bed + Studio

3 Bath + Powder

Secure Off-Street

Internal 247m<sup>2</sup>
Patio & Portico 42m<sup>2</sup>

Terrace 26m<sup>2</sup>

Total 315m²

Boat Shed 26m²

This is not a legal document therefore all measurements and information provided is subject to survey. No permission is given to subject to survey. No permission is given to consent of Pure Design Concepts. The overall presentation style, leyout, imagery, forts, background, colours and terminology has been originally created by PDC and is subject to strict copyright. No ownership is taken of building design. Find out more at pure design groon cepts. Com.a. U