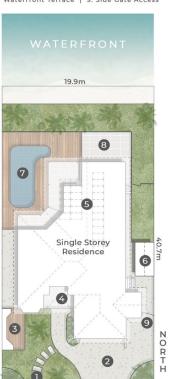

## LEGEND

- 1. Entry Gate | 2. Secure Driveway Parking 3. Open-Air Deck (3.0 x 5.5)
  - 4. Entry Portico | 5. PV Solar Panels 6. Garden Shed | 7. Swimming Pool
- 6. Garden Shed | 7. Swimming Pool 8. Waterfront Terrace | 9. Side Gate Access

SUNDOWNER COURT