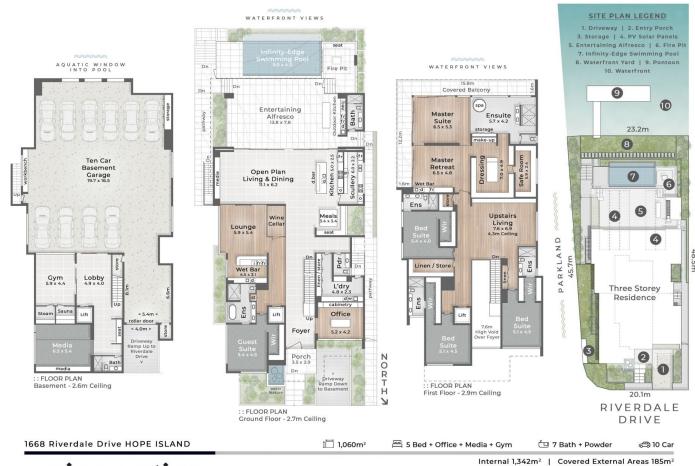

## 1668 Riverdale Drive Hope Island QLD

Please Note: If you would like to view this property via the open home or privately please CALL or TXT Marc Keswell or Joshua Soineva anytime.

Flawless craftsmanship, grand proportions and a cutting-edge bespoke aesthetic unite in this exquisite custom residence to deliver an incredible family sanctuary.

The homes striking design elements have been meticulously sourced globally and are the finest available. Soaring 3m ceilings, full concrete construction and the latest handmade Italian lighting innovations define a selection of living and entertaining zones, while Italian and Turkish marble flooring and bespoke custom joinery are showcased throughout.

From the moment you step inside the soaring foyer and

5 连 7 🖺 12 🚘

Price : INSPECTION BY APPOINTMENT ONLY

Land Size: 1060 sqm

View: https://www.amirprestige.com.au/sale/qld/go

Id-coast/hope-island/residential/house/7977

382

Marc Keswell 07 5532 9996

Joshua Soineva 07 5555 1600

amir prestige

Joshua Soineva 0411 513 293 | Marc Keswell 0477 000 619

Total 1,527m² This is not a legal document therefore all measurements and information provided is subject to survey. No permission is given to use or alter this Floor Plan without the consent of Pure Design Concepts. The overall presentation style algout, imagery, forts, background, colours and terminology has been originally created by PDC and is subject to strict copyright. No ownership is taken of building design. Find out more at puredesignconcepts.com.au