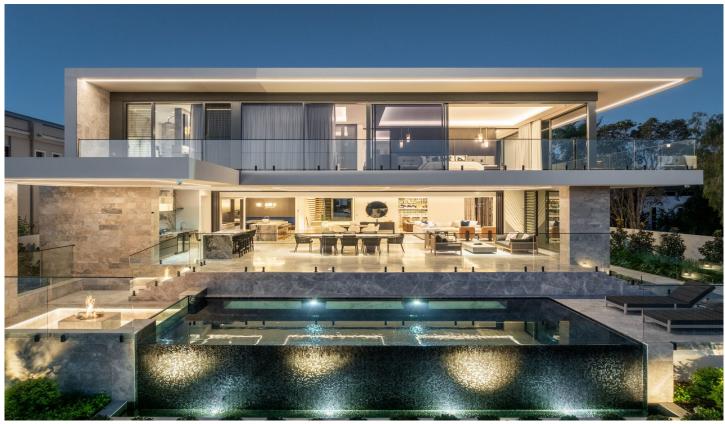

## 1668 Riverdale Drive Hope Island QLD

Please Note: If you would like to view this property via the open home or privately please CALL or TXT Marc Keswell or Joshua Soineva anytime.

Flawless craftsmanship, grand proportions and a cutting-edge bespoke aesthetic unite in this exquisite custom residence to deliver an incredible family sanctuary.

The homes striking design elements have been meticulously sourced globally and are the finest available. Soaring 3m ceilings, full concrete construction and the latest handmade Italian lighting innovations define a selection of living and entertaining zones, while Italian and Turkish marble flooring and bespoke custom joinery are showcased throughout.

From the moment you step inside the soaring foyer and

5 连 7 🖺 12 🚘

Price : INSPECTION BY APPOINTMENT ONLY

Land Size: 1060 sqm

View: https://www.amirprestige.com.au/sale/qld/go

Id-coast/hope-island/residential/house/7977