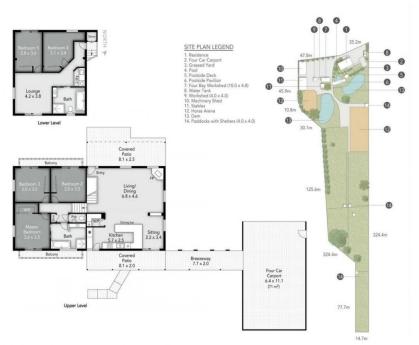

Internal Area: 205m² | External Area: 54m² | Total Area: 259m²

Whilst Amir Prestige Property Agents have made every attempt to ensure the accuracy of all measurements of this floor plan, Amir Prestige take no responsibility for any errors, omissions, or mis-statement.

This plan is for illustrative purposes only.

MITCH BOOTH - 0406 353 437

amir prestige

**ROCHELLE LAMERS - 0407 460 522**