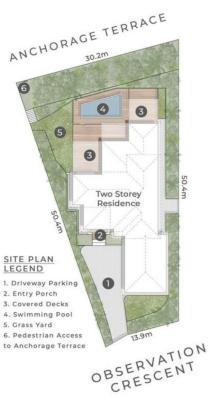

## amir prestige

5706 Observation Crescent SANCTUARY COVE

1,100m² Approx.

4 Bed + Media

3 Bath + Powder

2 Car + 2 Buggy + Off-Street

Internal 445m<sup>2</sup> | Decks & Porch 101m<sup>2</sup>

Total 546m<sup>2</sup>