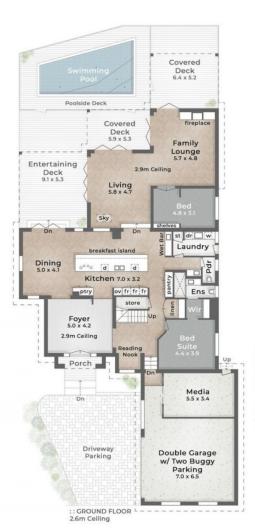

## amir prestige

5706 Observation Crescent SANCTUARY COVE

1,100m² Approx.

4 Bed + Media

3 Bath + Powder

2 Car + 2 Buggy + Off-Street

Internal 445m<sup>2</sup> | Decks & Porch 101m<sup>2</sup>

Total 546m<sup>2</sup>

Poolside Deck 30m² | Void 14m²