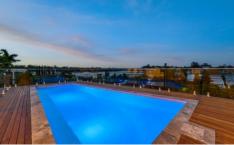

But the real showstopper? Those breathtaking views of the Coomera River. Imagine waking up to the sight of the sun dancing on the water, or relaxing on the deck as you watch boats glide by.

And let's not forget the convenience of being just a quick

Poolside Deck 30m² | Void 14m²