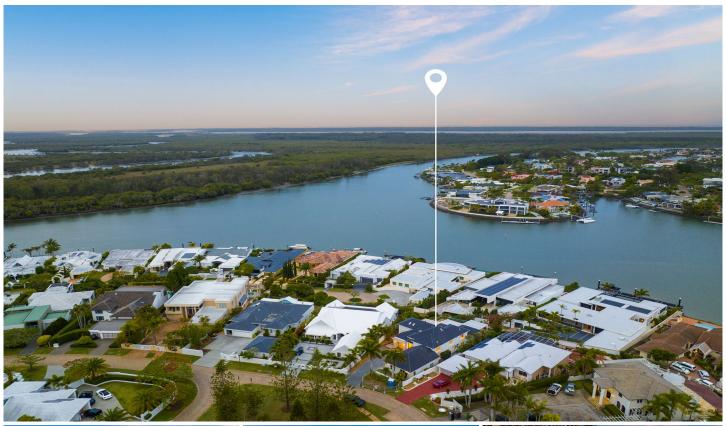

## 5706 Observation Crescent Sanctuary Cove QLD

Experience luxury living like never before in this breathtaking Sanctuary Cove Masterpiece!

This stunning 546m2 home boasts every amenity imaginable.

Whether you're entertaining guests in the spacious living areas or enjoying a quiet evening by the fireplace, every moment in this home is sheer perfection. And with Italian marble benchtops and herringbone timber flooring, elegance flows from room to room.

But the real showstopper? Those breathtaking views of the Coomera River. Imagine waking up to the sight of the sun dancing on the water, or relaxing on the deck as you watch boats glide by.

And let's not forget the convenience of being just a quick