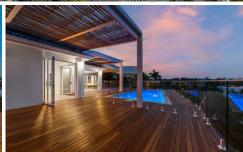

## 5706 Observation Crescent Sanctuary Cove QLD

Experience luxury living like never before in this breathtaking Sanctuary Cove Masterpiece!

This stunning 546m2 home boasts every amenity imaginable.

Whether you're entertaining guests in the spacious living areas or enjoying a quiet evening by the fireplace, every moment in this home is sheer perfection. And with Italian marble benchtops and herringbone timber flooring, elegance flows from room to room.

Poolside Deck 30m² | Void 14m²