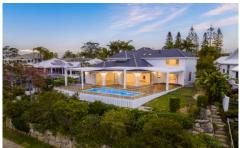

## 5706 Observation Crescent Sanctuary Cove QLD

Experience luxury living like never before in this breathtaking Sanctuary Cove Masterpiece!

This stunning 546m2 home boasts every amenity imaginable.

Whether you're entertaining guests in the spacious living areas or enjoying a quiet evening by the fireplace, every moment in this home is sheer perfection. And with Italian marble benchtops and herringbone timber flooring, elegance flows from room to room.

## amir prestige

5706 Observation Crescent SANCTUARY COVE

1,100m² Approx.

4 Bed + Media

3 Bath + Powder

2 Car + 2 Buggy + Off-Street

Internal 445m<sup>2</sup> | Decks & Porch 101m<sup>2</sup>

Total 546m<sup>2</sup>