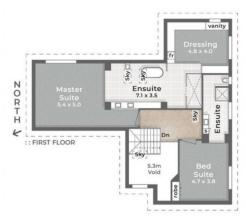

## amir prestige

5706 Observation Crescent SANCTUARY COVE

1,100m² Approx.

4 Bed + Media

3 Bath + Powder

2 Car + 2 Buggy + Off-Street

Internal 445m<sup>2</sup> | Decks & Porch 101m<sup>2</sup>

Total 546m<sup>2</sup>