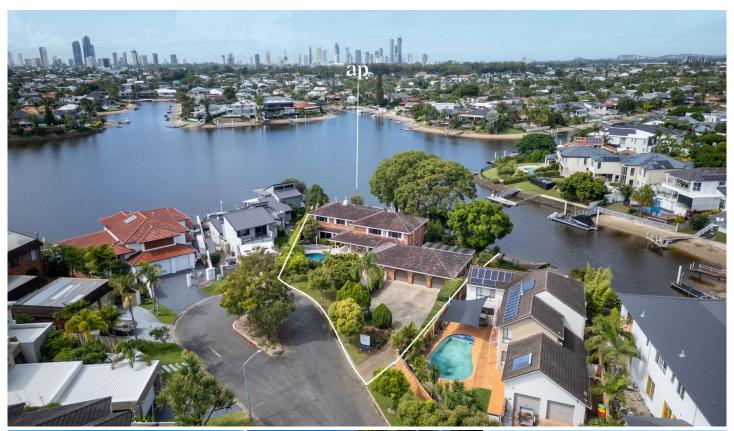

## amir prestige

53-55 Blair Athol Crescent Sorrento QLD

Owners have requested for all offers to be presented!

Nestled on an expansive and rare double block spanning 1833sqm of prime land on two separate titles, boasting an impressive 57 meters\* of waterfrontage. Whether you're seeking a serene retreat to move in and enjoy or envisioning a redevelopment opportunity, this property offers endless possibilities for the astute buyer.

The solid and timeless family home features dual living with a separate granny flat, providing flexibility and space for extended family or guests. Entertain in style in the formal lounge and dining area, complete with a cozy fireplace, or take in the picturesque surroundings from the landscaped gardens or waterside entertainment deck. With a stately turn circle driveway, offering parking for up to 7 vehicles, a boat, or caravan. Large pontoon and private boat ramp.