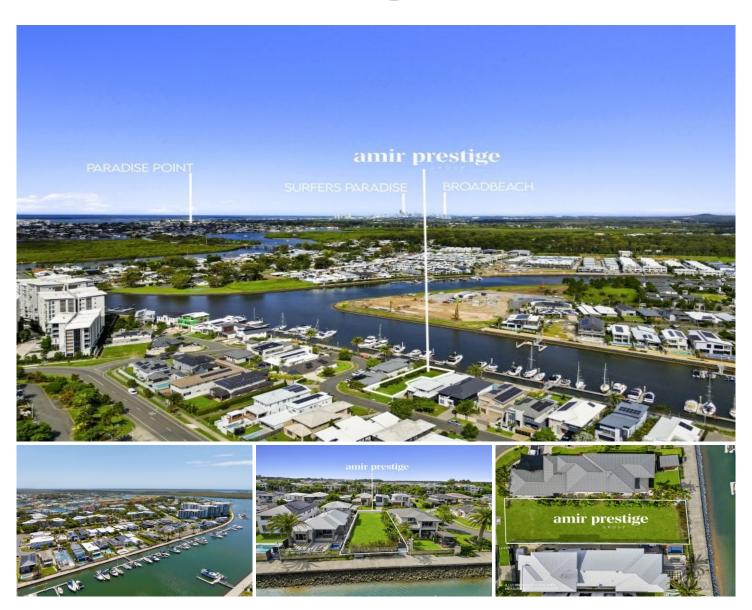

## amir prestige

## 24 Harbour Rise Hope Island QLD

Nestled within a small, exclusive enclave in Hope Island, this waterfront block stands as the last remaining gems of its kind. Boasting a picturesque setting along a wide canal, complemented by a 8 metre marina berth, it offers a dream spot for those seeking the ultimate waterfront lifestyle. With bridge-free access to the Broadwater and beyond, indulge in seamless aquatic adventures right from your doorstep.

## Key Features:

Waterfront Bliss: Immerse yourself in the splendor of direct waterfront access, offering panoramic vistas and the privilege of possessing your personal gateway to aquatic serenity.

Boater's Paradise: Effortlessly navigate with unimpeded access to the Broadwater and beyond, thanks to the absence of bridges along your journey, ensuring seamless aquatic adventures.