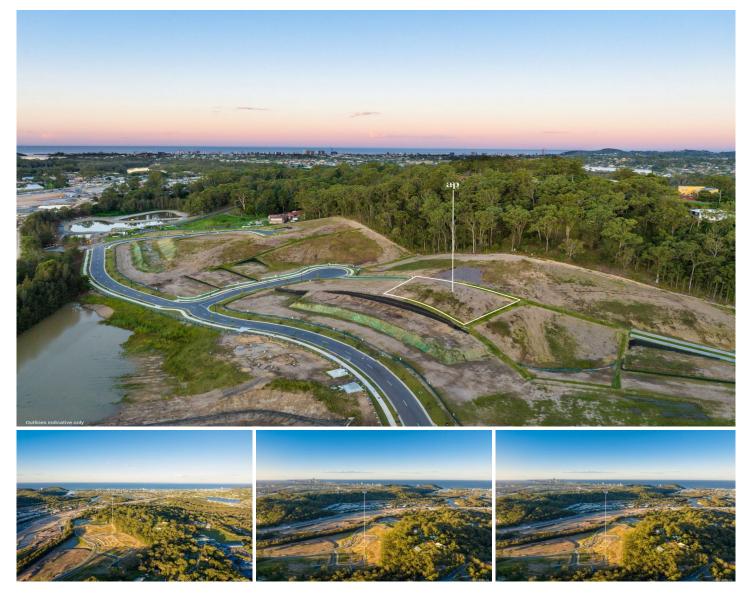

Extremely motivated sellers looking for someone else to bring their builder and build in one of the largest blocks (1351m) available in The Arbour Estate.

Elevated position overlooking the Estate and allowing the summer breezes. Come for a drive and see for yourself the magnificent homes being built

Don't miss this opportunity to live in an upscale suburb

Price : Offers Above \$800,000

Land Size : 1351 sqm View : https://www

: https://www.amirprestige.com.au/sale/qld/go ld-coast/burleigh-heads/residential/land/799 4759