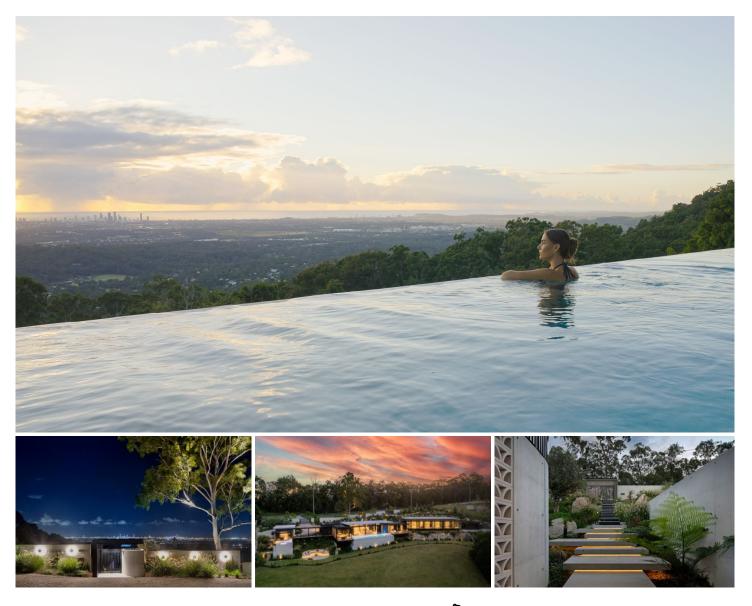

### 453 The Panorama Tallai QLD

In the words of James Bond, "the world is never enough", but at "Skyfall", you'll find yourself closer to perfection than ever before. Perched 307 meters\* above sea level and presiding over 7.5 acres\*, this newly complete modern marvel elevates sleek and unique luxury to new heights. A show stopping custom structure designed to seamlessly integrate with the contours of the landscape, it blends exquisite craftsmanship and finishes with unrivalled panoramic views. Sprawling out to embrace the hinterland, skyline and coastline as far as South Stradbroke Island and Fingal Head, these vistas - like diamonds - are forever and dazzle from every single room.

And yet, while the residence spans a staggering 7.5 acre's, it remains a welcoming sanctuary. By day, the full-height glass invites in abundant sunshine and sensational views, while at night, the earthy tones, ambient lighting and