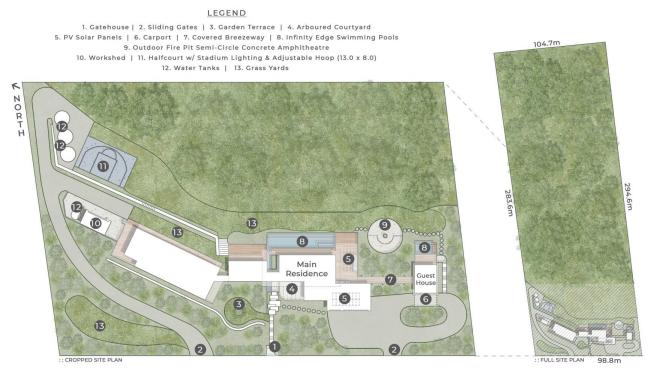

#### PANORAMIC GOLD COAST HINTERLAND, CITY AND PACIFIC OCEAN VIEWS F NORTH Outdoor Fire Pit Semi-Circle Concrete Amphitheatre 0 ambient fire Open-Air Deck 9.2 x 4.0 Entertaining Deck 12.3 x 5.2 Covered Deck 5.1 x 2.6 ng up to 4.0m Entry Pdr Dining 6.5 x 3.5 Office 3.5 x 3.1 Living 6.5 x 5.8 dining bar Studio Entry Covered Link Bridge Kitchen 6.3 Kitch & L BBQ 0 B.Ptry fr 1.0 -Porch 1 robe Arboured Courtyard 5.9 x 4.4 n & L'dry Triple Garage 10.1 x 6.0 str □ w d Carport 5.3 x 3.0 GUEST HOUSE Ceiling up to 3.6m Garden Terrace Store 5.2 x 2.6 Tank Underdeck Store/ Utilities 5.1 x 5.1 Driveway Parking Workshed : : STORE & UTILITIES (Located Under Guest House Deck) WORKSHED lot Actual Location) ::STORE & UTILITIES (Located Under Entertaining Deck) Up t

#### THE PANORAMA

 453 The Panorama TALLAI
 I 3.00 Hectares or 7.41 Acres
 A Bed + Guest House + Media + Office
 I 5 Bath + Powder
 I 4 + Cars

 Amin Internal 427m²
 Guest House Internal 36m²
 Decks & Courtyard 253m²
 Carport, Workshed & Stores 88m² Total 804m²