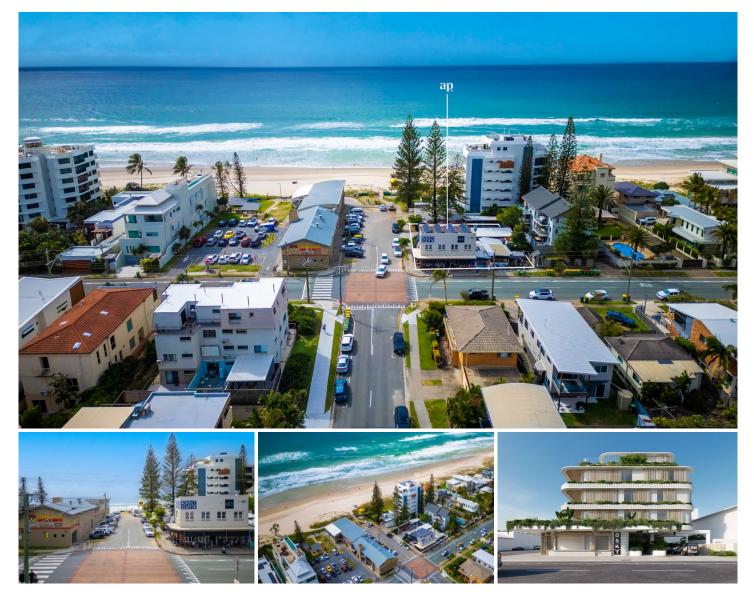

## 4-6 Lavarack Road Mermaid Beach QLD

Mermaid Beach - Blue Chip Asset DA approved site 809sqm

This prime location is truly rare and remarkable, presenting an incredible opportunity for those seeking a luxurious coastal lifestyle. The north-east facing corner block at Mermaid Beach is iconic and boasts DA approval for six opulent apartments and a ground floor commercial space, all just a mere 20-meters\* to the beach. This stunning parcel of land, spanning over 809m<sup>2\*</sup>, is located in one of the most iconic locations in Mermaid Beach.

Architectural design by BDA has been pre-approved with a height of 21.65 meters, providing panoramic ocean views from the northeast corner, allowing you to soak in the natural beauty of the coast. Should you proceed with the DA approved plans, you can expect to enjoy a ground floor