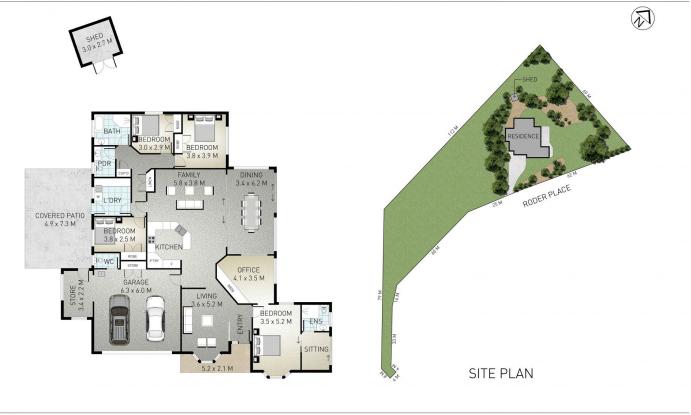

## 4 🛤 2 🚰 4 🚘

| <b>Building Size</b> |   |
|----------------------|---|
| Land Size            | 1 |
| View                 | 1 |

Size: 226 sqm : 5841 sqm

: https://www.amirprestige.com.au/sale/ns w/northern-rivers/richmond-hill/residenti al/house/8001211